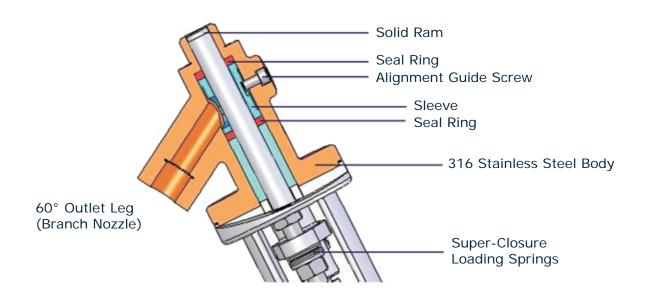

## Model 32FR "Rod Seal" " Sampling Valve

## Model 32FR Parts List:

| POS NO | DESCRIPTION           | MATERIAL                 | QTY |
|--------|-----------------------|--------------------------|-----|
| 10     | BODY                  | ASTM GR.CF-8M / 1.4408   | 1   |
| 20     | RAM                   | SS 316 / 1.4401          | 1   |
| 21     | SPINDLE               | SS416 / 1.4005           | 1   |
| 30     | SEALING RING          | PTFE / GLASS 25%         | 2   |
| 40     | PRESSURE SLEEVE       | SS 316 / 1.4401          | 1   |
| 45     | GUIDE BUSH            | SS 316 / 1.4401          | 1   |
| 50     | STUFFING BOX          | ASTM GR CF-8M / 1.4408   | 1   |
| 60     | YOKE                  | SS 303 / 1.4305          | 1   |
| 70     | CONNECTING NUT        | SS416 / 1.4005           | 1   |
| 71     | ROLL / SPRING PIN     | CARBON STEEL             | 1   |
| 72     | STEM BUTTON           | SS TYPE 17-4 PH / 1.4541 | 1   |
| 73     | ROLL / SPRING PIN     | CARBON STEEL             | 1   |
| 80     | CRANK HANDLE          | ASTM GR.CF-8 / 1.4308    | 1   |
| 140    | INDICATOR             | SS 303 / 1.4305          | 1   |
| 160    | SOCKET HEAD CAP SCREW | A2-70                    | 1   |
| 170    | GASKET                | FLUOROLOY K              | 2   |
| 180    | CUP SPRING            | 1.4122                   | 8   |
| 190    | WASHER                | A4                       | 2   |