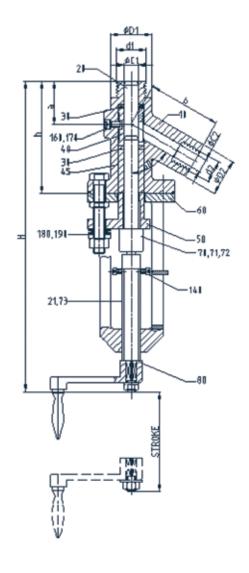

## Model 32FR Parts List:

| POS NO | DESCRIPTION           | MATERIAL                 | QTY |
|--------|-----------------------|--------------------------|-----|
| 10     | BODY                  | ASTM GR.CF-8M / 1.4408   | 1   |
| 20     | RAM                   | SS 316 / 1.4401          | 1   |
| 21     | SPINDLE               | SS416 / 1.4005           | 1   |
| 30     | SEALING RING          | PTFE / GLASS 25%         | 2   |
| 40     | PRESSURE SLEEVE       | SS 316 / 1.4401          | 1   |
| 45     | GUIDE BUSH            | SS 316 / 1.4401          | 1   |
| 50     | STUFFING BOX          | ASTM GR CF-8M / 1.4408   | 1   |
| 60     | YOKE                  | SS 303 / 1.4305          | 1   |
| 70     | CONNECTING NUT        | SS416 / 1.4005           | 1   |
| 71     | ROLL / SPRING PIN     | CARBON STEEL             | 1   |
| 72     | STEM BUTTON           | SS TYPE 17-4 PH / 1.4541 | 1   |
| 73     | ROLL / SPRING PIN     | CARBON STEEL             | 1   |
| 80     | CRANK HANDLE          | ASTM GR.CF-8 / 1.4308    | 1   |
| 140    | INDICATOR             | SS 303 / 1.4305          | 1   |
| 160    | SOCKET HEAD CAP SCREW | A2-70                    | 1   |
| 170    | GASKET                | FLUOROLOY K              | 2   |
| 180    | CUP SPRING            | 1.4122                   | 8   |
| 190    | WASHER                | A4                       | 2   |

Dimension Table: (Sizes in inches, others in mm)

|             |     |     | d1     | d2         |     |     |    |    |     |     |        |
|-------------|-----|-----|--------|------------|-----|-----|----|----|-----|-----|--------|
| SIZE        | ØD1 | ØD2 | NPT    | <b>NPT</b> | ØC1 | ØC2 | a  | b  | h   | Н   | STROKE |
| 1/2" x 1/2" | 45  | 40  | 1/2"   | 1/2"       | 13  | 15  | 47 | 80 | 123 | 345 | 60     |
| 3/4" x 1/2" | 45  | 40  | 3/4"   | 1/2"       | 16  | 15  | 47 | 80 | 123 | 345 | 60     |
| 3/4" x 3/4" | 45  | 40  | 3/4"   | 3/4"       | 16  | 15  | 47 | 80 | 123 | 345 | 60     |
| 1" × 1/2"   | 45  | 40  | 1"     | 1/2"       | 16  | 15  | 47 | 80 | 123 | 345 | 60     |
| 1" x 3/4"   | 45  | 40  | 1"     | 3/4"       | 16  | 15  | 47 | 80 | 123 | 345 | 60     |
| 1 1/2" x 1" | 60  | 45  | 1 1/2" | 1"         | 25  | 25  | 47 | 90 | 140 | 360 | 65     |